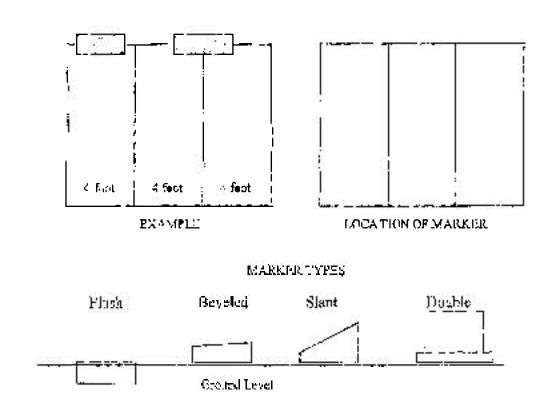

## THE LAST DAY TO REQUEST A FOUNDATION FOR THE SPRING POUR IS APRIL 15th AND THE LAST DAY FOR THE FALL POUR IS SEPTEMBER 1st

| NAME:                                                                                                                                                                                                                                                                                                                                                                                                                                                                                                                                                     |                                                                                                                                                                                                                                                                      |              | DATE:      |                 |
|-----------------------------------------------------------------------------------------------------------------------------------------------------------------------------------------------------------------------------------------------------------------------------------------------------------------------------------------------------------------------------------------------------------------------------------------------------------------------------------------------------------------------------------------------------------|----------------------------------------------------------------------------------------------------------------------------------------------------------------------------------------------------------------------------------------------------------------------|--------------|------------|-----------------|
| ADDRESS:                                                                                                                                                                                                                                                                                                                                                                                                                                                                                                                                                  |                                                                                                                                                                                                                                                                      |              | PHONE:     |                 |
| CITY:                                                                                                                                                                                                                                                                                                                                                                                                                                                                                                                                                     |                                                                                                                                                                                                                                                                      |              | STATE:     | ZIP:            |
|                                                                                                                                                                                                                                                                                                                                                                                                                                                                                                                                                           |                                                                                                                                                                                                                                                                      |              |            |                 |
| NAME OF DECEASED:                                                                                                                                                                                                                                                                                                                                                                                                                                                                                                                                         | DATE OF INTERMENT:                                                                                                                                                                                                                                                   |              |            |                 |
| ADDITION NAME:                                                                                                                                                                                                                                                                                                                                                                                                                                                                                                                                            |                                                                                                                                                                                                                                                                      | _SECTION #:  | LOT #:     |                 |
| IS THIS PRE-NEED:                                                                                                                                                                                                                                                                                                                                                                                                                                                                                                                                         | ☐ YES ☐ NO                                                                                                                                                                                                                                                           | MARKER SIZE: | LENGTH     | WIDTH           |
| FOUNDATION SIZE:                                                                                                                                                                                                                                                                                                                                                                                                                                                                                                                                          | LENGTH X WIDTH X .60 = \$  Add four (4) inches to the dimension of the marker. If an urn(s) is to be set next to the marker, add twelve (12) or more inches to the length of the foundation (depending on the size of the urn). Grave spaces are four (4) feet wide. |              |            |                 |
| IS MARKER FOR A:                                                                                                                                                                                                                                                                                                                                                                                                                                                                                                                                          | ☐ SINGLE GRAVE                                                                                                                                                                                                                                                       | DOUBLE GF    | RAVE       | MULTIPLE GRAVES |
| IS MARKER: FLUSH BEVELED SLANT UPRIGHT  If the marker is for an individual that was cremated and then buried above a full size burial, the marker for the individual shall be a flush marker.  GOVERNMENT PLAQUE/MARKER FOUNDATION FEE IS \$25.00 - A plaque will be set flush with the ground.  The monument company is responsible for mounting the plaque on the back of the granite marker and/or mounting the bronze marker on the columbarium.  The City of Marshall reserves the right to request an engineered drawing for monuments to make sure |                                                                                                                                                                                                                                                                      |              |            |                 |
| they are properly supported.  Please list any comments or special instructions                                                                                                                                                                                                                                                                                                                                                                                                                                                                            |                                                                                                                                                                                                                                                                      |              |            |                 |
|                                                                                                                                                                                                                                                                                                                                                                                                                                                                                                                                                           |                                                                                                                                                                                                                                                                      |              |            |                 |
| PLEASE FILL FORM OUT COMPLETELY - INCOMPLETE FORMS WILL BE RETURNED                                                                                                                                                                                                                                                                                                                                                                                                                                                                                       |                                                                                                                                                                                                                                                                      |              |            |                 |
|                                                                                                                                                                                                                                                                                                                                                                                                                                                                                                                                                           |                                                                                                                                                                                                                                                                      |              | Cash Check | #               |
| Received by:                                                                                                                                                                                                                                                                                                                                                                                                                                                                                                                                              |                                                                                                                                                                                                                                                                      |              | Date       |                 |

Revised January 2016

If the foundation is a double marker, show on the diagram below where the foundation is to be located. If there are more than two (2) grave sites and this is a Pre-Need, then staff needs to know which grave the marker will be located on, as some individuals own four (4) to five (5) grave spaces.