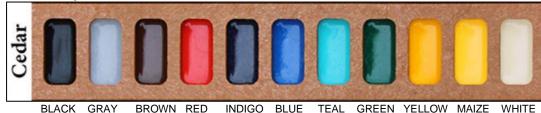

• Color Inlay Resin – Add \$44.00/line

 2.5" x 6" Plaque, up to three lines of text, 21 characters: Bronze Cast Plaque – add \$140.00 Gold Laminate/Black Letters – add \$50.00 Green Laminate/White Letters – add \$50.00

| <u>http://w</u> | ww.pollyproducts.com/park-benches/6-foot-backed-benches/cambridge-6-bench-personalize-with-engraving.html                                                 |
|-----------------|-----------------------------------------------------------------------------------------------------------------------------------------------------------|
|                 | Memorial Bench Order Form                                                                                                                                 |
| Purcha          | aser's Name:                                                                                                                                              |
|                 |                                                                                                                                                           |
| Phone           | Number: Desired Location                                                                                                                                  |
|                 |                                                                                                                                                           |
|                 | OPTIONS TOTAL                                                                                                                                             |
| 1)              | Number of Benches: X \$705\$                                                                                                                              |
| 2)              | Installation Cost, including concrete:X \$1,000 \$                                                                                                        |
| 3)              | Engraving (Check One): None One Line (\$80.00) Two Lines (\$160.00)                                                                                       |
|                 | Message for Line 1 (Max. 70 Characters):                                                                                                                  |
|                 | Magaga far Ling 2 (May 70 Characters);                                                                                                                    |
|                 | Message for Line 2 (Max. 70 Characters):                                                                                                                  |
|                 | Engraving Additional Costs:\$                                                                                                                             |
| 4)              | Inlay Resin, if desired:                                                                                                                                  |
|                 | Line 1:BlackGrayBrownRedIndigoBlueTealGreen                                                                                                               |
|                 | Line 2:BlackGrayBrown Red Indigo Blue Teal Green                                                                                                          |
|                 | Yellow Maize Off White                                                                                                                                    |
|                 | Inlay Resin Additional Costs \$44.00 per line:                                                                                                            |
| 5)              | <ul><li>2.5" x 6" Plaque (Check One, if desired):</li><li>Bronze Cast Plaque – add \$140.00 (up to 3 lines of 21 characters)</li></ul>                    |
|                 | Gold Laminate/Black Letters – add \$50.00 (up to 3 lines of 21 characters)<br>Green Laminate/White Letters – add \$50.00 (up to 3 lines of 21 characters) |
|                 | Message for Line 1 (Max. 21 Characters):                                                                                                                  |
|                 |                                                                                                                                                           |
|                 | Message for Line 2 (Max. 21 Characters):                                                                                                                  |
|                 | Magazana farikina 2 (May 21 Okarastara):                                                                                                                  |
|                 | Message for Line 3 (Max. 21 Characters):                                                                                                                  |
|                 | Additional Plaque(s):                                                                                                                                     |
|                 | Select Location: Top Front Bottom Front Top Back Left Top Back Right                                                                                      |
|                 | GRAND TOTAL: \$                                                                                                                                           |
|                 |                                                                                                                                                           |