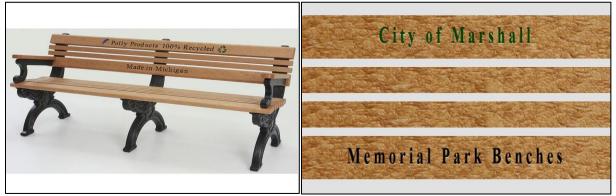

Benches – 6 ft. long, cedar colored with arm rests - \$705.00, see add'l options below:

- Message Engraving, 70 character/line @ 1.25" tall or 55 characters @ 1.5" tall: 1 Line – add \$80.00
  - 2 Lines add \$160.00

• Color Inlay Resin – Add \$44.00/line

 2.5" x 6" Plaque, up to three lines of text, 21 characters: Bronze Cast Plaque – add \$140.00 Gold Laminate/Black Letters – add \$50.00 Green Laminate/White Letters – add \$50.00