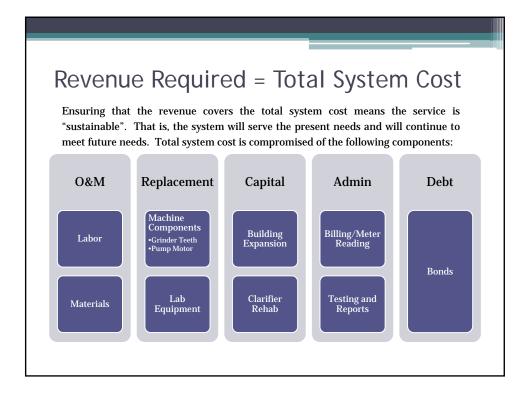

# WATER DEPARTMENT CONCLUSION OF ANALYSIS

|                         | соммо     | DITY CHARG  | E      |            |
|-------------------------|-----------|-------------|--------|------------|
|                         | CURRENT   | PROPOSED    |        |            |
|                         | COST PER  | COST PER    |        | DIFFERENCE |
|                         | 100CFT    | 100CFT      |        |            |
| 0 - 3000 CU FT          | \$ 3.07   | \$ 3.44     |        | \$ 0.37    |
| 3001-15000 CU FT        | \$ 2.45   | \$ 2.75     |        | \$ 0.30    |
| <b>OVER 15000 CU FT</b> | \$ 1.84   | \$ 2.06     |        | \$ 0.22    |
|                         | READIN    | ESS TO SERV | E      |            |
|                         |           |             | METER  |            |
|                         |           |             | RATIO  |            |
| METER SIZE              | CURRENT   | PROPOSED    | FACTOR | DIFFERENCE |
| 1"                      | \$ 20.86  | \$ 20.95    | 1.00   | \$ 0.09    |
| 1-1/2"                  | \$ 53.61  | \$ 53.83    | 2.57   | \$ 0.22    |
| 2"                      | \$ 96.71  | \$ 97.12    | 4.64   | \$ 0.41    |
| 3"                      | \$ 217.77 | \$ 218.69   | 10.44  | \$ 0.92    |
| 4"                      | \$ 407.62 | \$ 409.35   | 19.54  | \$ 1.73    |
| 6"                      | \$ 876.66 | \$ 880.39   | 42.02  | \$ 3.73    |

10

|                                |           |              |                 | _    | _      |
|--------------------------------|-----------|--------------|-----------------|------|--------|
|                                |           |              |                 |      |        |
| 10/0                           | CTEVAZA   |              |                 |      |        |
| • • • •                        | O . L     | ER DEP       |                 | • •  |        |
|                                | INCLUSI   | ON OF A      | MALY 5          | 15   |        |
|                                | COMN      | ODITY CHAI   | RGE             |      |        |
|                                |           | PROPOSED     |                 | DIFF | ERENCE |
| PER 100 CU FT                  | \$ 4.13   | \$ 4.25      |                 | \$   | 0.12   |
|                                | READ      | INESS TO SEF | RVE             |      |        |
|                                |           |              | METER           |      |        |
| METER SIZE                     | CURRENT   | PROPOSED     | RATIO<br>FACTOR | DIFF | ERENCE |
| 1"                             | \$ 17.44  | \$ 17.96     | 1.00            | \$   | 0.52   |
| 1-1/2"                         | \$ 37.36  | \$ 41.04     | 2.29            | \$   | 3.68   |
| 2"                             | \$ 56.84  | \$ 66.81     | 3.72            | \$   | 9.97   |
| 3"                             | \$ 104.37 | \$ 134.16    | 7.47            | \$   | 29.79  |
| 4"                             | \$ 210.76 | \$ 263.47    | 14.67           | \$   | 52.71  |
| 6"                             | \$ 371.58 | \$ 506.65    | 28.21           | \$   | 135.07 |
|                                |           | RATE USER F  |                 |      |        |
|                                | CURRENT   | PROPOSED     |                 | DIFF | ERENCE |
| BASED ON 600<br>CU FT OF USAGE | \$ 42.22  | \$ 43.46     |                 | \$   | 1.24   |
|                                | •         |              |                 |      |        |