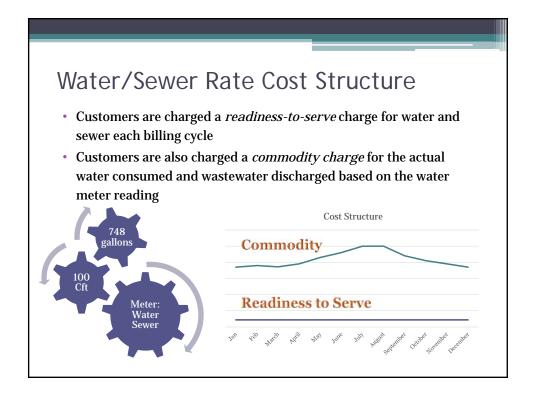

# WATER DEPARTMENT CONCLUSION OF ANALYSIS

|                         | соммо     | DITY CHARG  | E      |            |
|-------------------------|-----------|-------------|--------|------------|
|                         | CURRENT   | PROPOSED    |        |            |
|                         | COST PER  | COST PER    |        | DIFFERENCE |
|                         | 100CFT    | 100CFT      |        |            |
| 0 - 3000 CU FT          | \$ 3.07   | \$ 3.44     |        | \$ 0.37    |
| 3001-15000 CU FT        | \$ 2.45   | \$ 2.75     |        | \$ 0.30    |
| <b>OVER 15000 CU FT</b> | \$ 1.84   | \$ 2.06     |        | \$ 0.22    |
|                         | READIN    | ESS TO SERV | E      |            |
|                         |           |             | METER  |            |
|                         |           |             | RATIO  |            |
| METER SIZE              | CURRENT   | PROPOSED    | FACTOR | DIFFERENCE |
| 1"                      | \$ 20.86  | \$ 20.95    | 1.00   | \$ 0.09    |
| 1-1/2"                  | \$ 53.61  | \$ 53.83    | 2.57   | \$ 0.22    |
| 2"                      | \$ 96.71  | \$ 97.12    | 4.64   | \$ 0.41    |
| 3"                      | \$ 217.77 | \$ 218.69   | 10.44  | \$ 0.92    |
| 4"                      | \$ 407.62 | \$ 409.35   | 19.54  | \$ 1.73    |
| 6"                      | \$ 876.66 | \$ 880.39   | 42.02  | \$ 3.73    |

10

|                                |           |              |                 | _    | _      |
|--------------------------------|-----------|--------------|-----------------|------|--------|
|                                |           |              |                 |      |        |
| 10/0                           | CTEVAZA   |              |                 |      |        |
| • • • •                        | O . L     | ER DEP       |                 | • •  |        |
|                                | INCLUSI   | ON OF A      | MALY 5          | 15   |        |
|                                | COMN      | ODITY CHAI   | RGE             |      |        |
|                                |           | PROPOSED     |                 | DIFF | ERENCE |
| PER 100 CU FT                  | \$ 4.13   | \$ 4.25      |                 | \$   | 0.12   |
|                                | READ      | INESS TO SEF | RVE             |      |        |
|                                |           |              | METER           |      |        |
| METER SIZE                     | CURRENT   | PROPOSED     | RATIO<br>FACTOR | DIFF | ERENCE |
| 1"                             | \$ 17.44  | \$ 17.96     | 1.00            | \$   | 0.52   |
| 1-1/2"                         | \$ 37.36  | \$ 41.04     | 2.29            | \$   | 3.68   |
| 2"                             | \$ 56.84  | \$ 66.81     | 3.72            | \$   | 9.97   |
| 3"                             | \$ 104.37 | \$ 134.16    | 7.47            | \$   | 29.79  |
| 4"                             | \$ 210.76 | \$ 263.47    | 14.67           | \$   | 52.71  |
| 6"                             | \$ 371.58 | \$ 506.65    | 28.21           | \$   | 135.07 |
|                                |           | RATE USER F  |                 |      |        |
|                                | CURRENT   | PROPOSED     |                 | DIFF | ERENCE |
| BASED ON 600<br>CU FT OF USAGE | \$ 42.22  | \$ 43.46     |                 | \$   | 1.24   |
|                                | •         |              |                 |      |        |