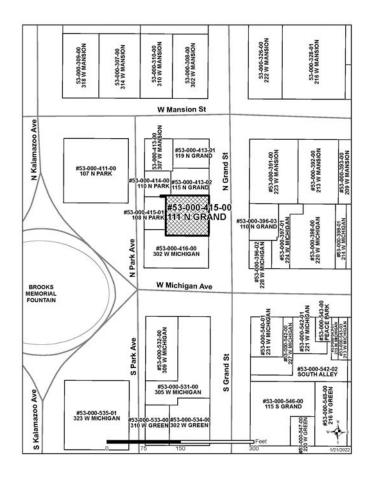

## B. Zoning Amendment Application #RZ22.02 to rezone 111 N. Grand Street from POSD Professional Office Service to R-3 Traditional Residential:

Trisha Nelson, Planning and Zoning Administrator, provided background on the rezoning request. Owner of 111 N. Grand, is seeking to rezone the parcel from the current zoning of POSD-Professional Office Service District to R-3-Traditional Residential. A rezoning of the property will allow the owner to sell the property as a residential home.

## CITY OF MARSHALL ORDINANCE #2022- 02

AN ORDINANCE TO AMEND THE ZONING MAP OF THE CITY OF MARSHALL SO AS TO CHANGE THE ZONING OF A PARCEL OF REAL PROPERTY AT 111 N GRAND STREET, PARCEL #53-000-415-00, FROM THE ZONING DISTRICT OF PROFESSIONAL OFFICE SERVICE DISTRICT (POSD) TO TRADITIONAL RESIDENTIAL (R-3).

#### TAX PARCEL #53-000-415-00 (111 N. GRAND ST.) LEGAL DESCRIPTION

MARSHALL CITY, LOWER VILLAGE PART LOT 5 BLK 15 BEG SE COR LOT 5, W ALG S LOT LINE 88. 38 FT, N PARL W LINE GRAND ST 66 FT, W ON STRAIT EXT OF N LOT LINE 11 FT, N PARL W LINE SD ST 16 FT, E PAR N LOT LINE 99.38 FT TO W LINE GRAND ST, S TO BEG.; EXCEPT: COMMENCING AT THE SOUTHWEST CORNER OF LOT 4, BLOCK 15, TH E ALNG S LINE OF LOT 4, 33 FT TO THE POB OF THIS EXCEPTION; N 13 FT, E 11 FT, S 13 FT TO THE S LINE LOT 4, TH W ALNG S LINE 11 FT TO THE BEG.