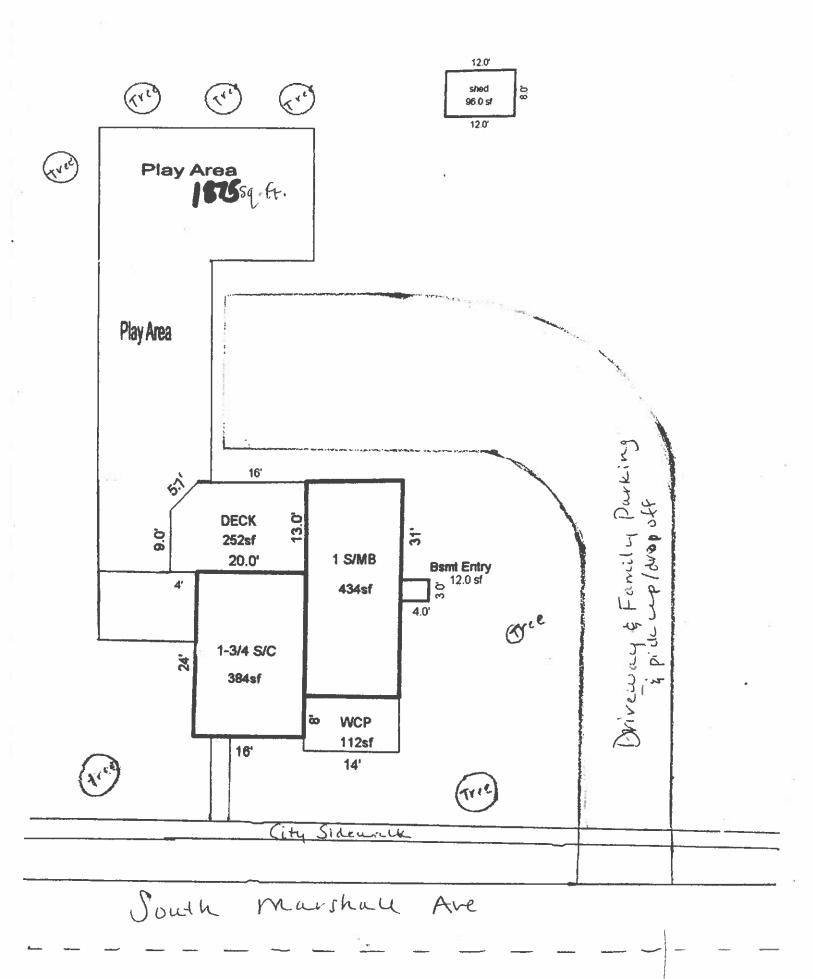

## B. <u>Special Land Use #SLU22.01 for a Group Child Care Home at 606 S. Marshall Avenue</u>

City Council will consider the recommendation from Planning Commission to approve Special Land Use Application #SLU22.01 for a Group Child Care Home at 606 S. Marshall Avenue.