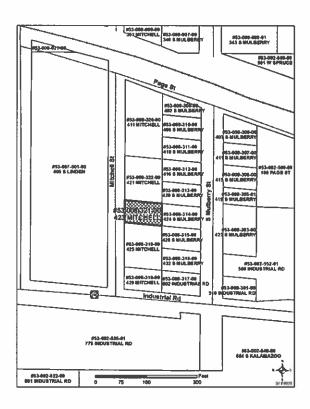

## A. Zoning Amendment Application #RZ22.03 to rezone 423 Mitchell Street from MFRD – Multi Family Residential District to I-1 Research and Technical District

City Council will hear public comment and consider the recommendation from Planning Commission to approve Rezoning Request #RZ22.03 for 423 Mitchell Street from MFRD Multi Family Residential District to I-1 Research and Technical District.