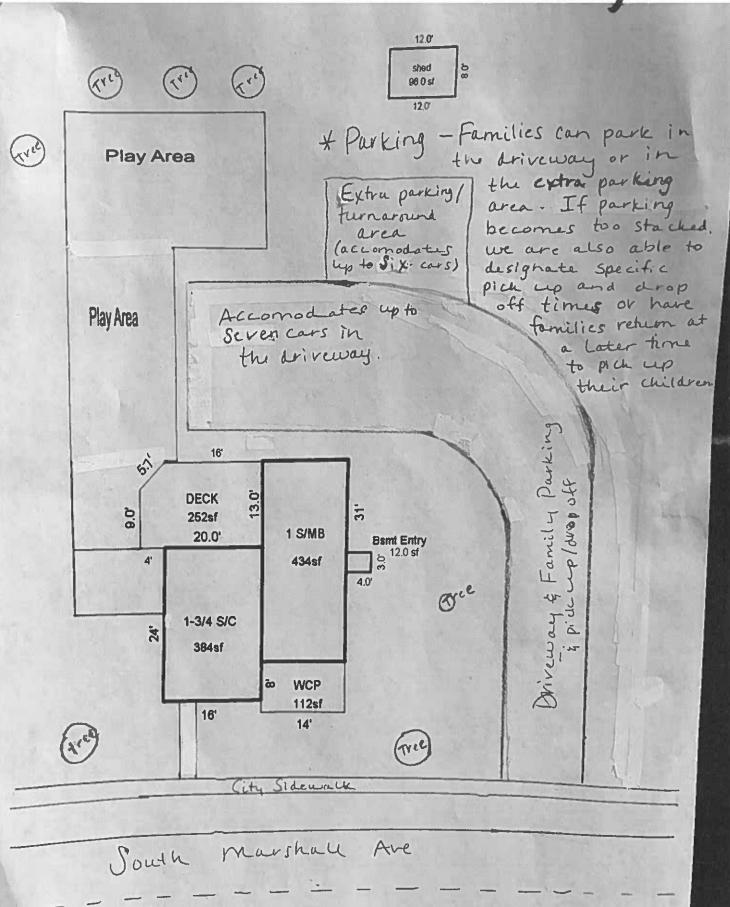

## B. <u>Special Land Use #SLU22.01 for a Group Child Care Home at 606 S. Marshall Avenue</u>

City Council will consider the recommendation from Planning Commission to approve Special Land Use Application #SLU22.01 for a Group Child Care Home at 606 S. Marshall Avenue.