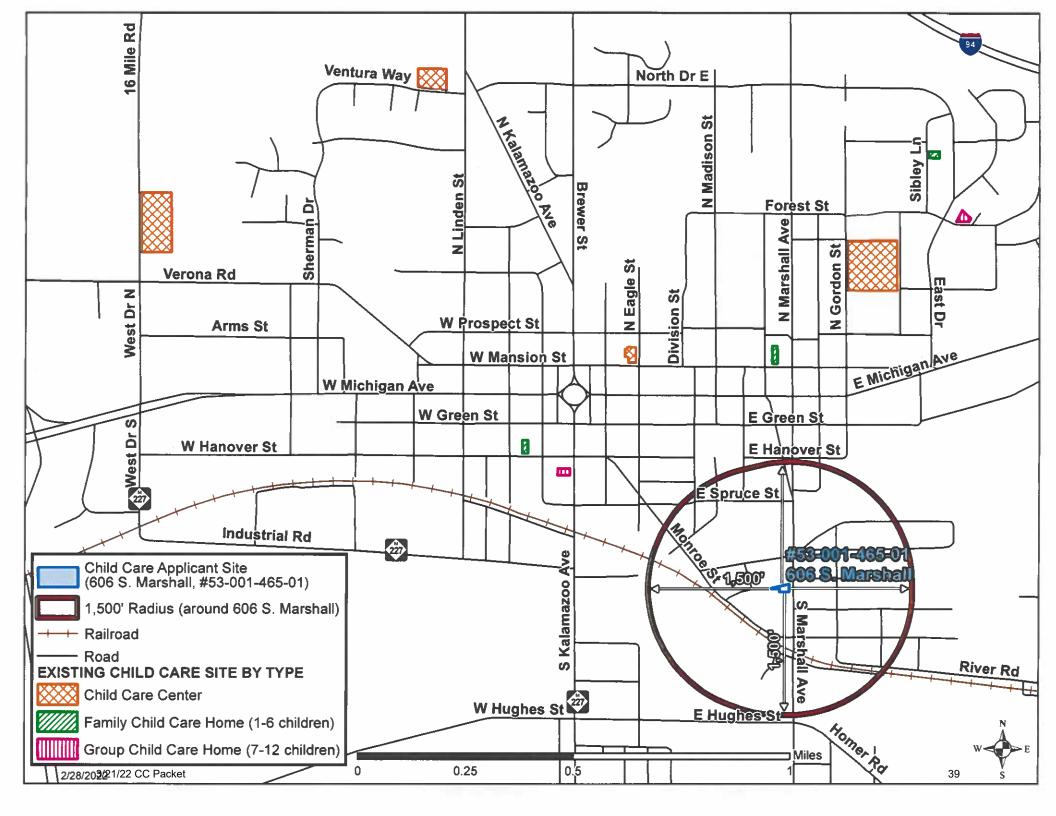

## B. <u>Special Land Use #SLU22.01 for a Group Child Care Home at 606 S. Marshall Avenue</u>

City Council will consider the recommendation from Planning Commission to approve Special Land Use Application #SLU22.01 for a Group Child Care Home at 606 S. Marshall Avenue.