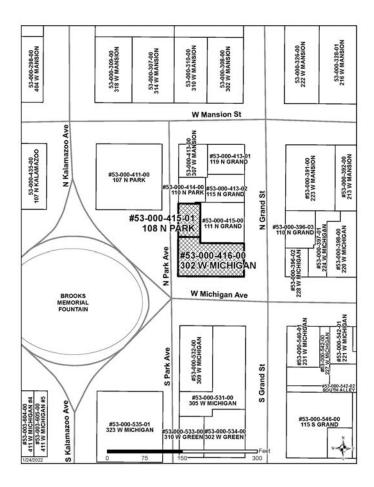

# A. Zoning Amendment Application #RZ22.01 to rezone 108 N. Park Avenue and 302 W. Michigan Avenue from POSD Professional Office Service to B-3 Neighborhood Commercial District:

Trisha Nelson, Planning and Zoning Administrator, provided background on the rezoning request. Janet Ostrum, owner of 108 N. Park Avenue is seeking to rezone the parcel from the current zoning of POSD-Professional Office Service District to B-3 Traditional Residential. Upon looking at the request, staff is also requesting to have 302 W. Michigan Avenue rezoned as well. Bud's Auto Shop is located at 302 W. Michigan Avenue and that location has been an auto repair shop for many years. The sites are surrounded by POSD to the north on Grand Street and south across Michigan Avenue and to the west along Michigan Avenue it is predominately B-3. The properties are also located in the DDA District

## CITY OF MARSHALL ORDINANCE #2022- 01

AN ORDINANCE TO AMEND THE ZONING MAP OF THE CITY OF MARSHALL SO AS TO CHANGE THE ZONING OF PARCELS OF REAL PROPERTY AT 108 N PARK AVENUE, PARCEL #53-000-415-01, AND 302 W MICHIGAN AVENUE, PARCEL #53-000-416-00, FROM THE ZONING DISTRICT OF PROFESSIONAL OFFICE SERVICE DISTRICT (POSD) TO NEIGHBORHOOD COMMERCIAL DISTRICT (B-3).

#### TAX PARCEL #53-000-415-01 (108 N. PARK AVENUE) LEGAL DESCRIPTION

MARSHALL CITY, LOWER VILLAGE W 44 FT OF S 13 FT OF LOT 4 & N 54 FT OF W 44 FT OF LOT 5 BLK 15.

Marshall City Council, Regular Session Monday, March 7, 2022 Unofficial

#### TAX PARCEL #53-000-416-00 (302 W. MICHIGAN AVENUE) LEGAL DESCRIPTION

MARSHALL CITY, LOWER VILLAGE BLK 15 LOT 6 & S 12 FT OF W 44 FT OF LOT 5.

Section 2. This Ordinance or a summary thereof shall be published in the *Marshall Chronicle*, a newspaper of general circulation in the City of Marshall qualified under state law to publish legal notices, within ten (10) days after its adoption. This Ordinance shall be recorded in the Ordinance Book and such recording shall be authenticated by the signature of the Mayor and the City Clerk.