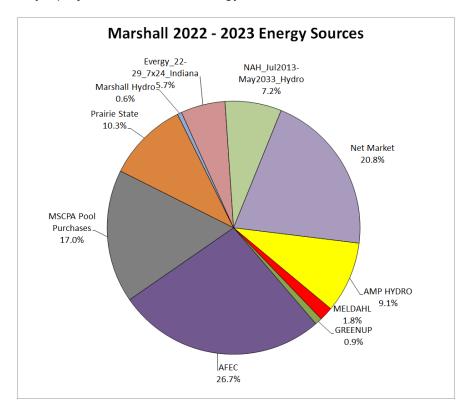

| DATE:      | December 20, 2022                               |
| SUBJECT:   | AMP FREMONT ENERGY CENTER ADDITIONAL ALLOCATION |

The City of Marshall works diligently to reduce its power supply costs, which account for \$10,960,814 (65.5%) of the \$16,729,648 budgeted FY2023 Electric Department expenses. Approximately 78% of the City's annual energy requirements are provided by a diversified mix of generating assets including the Prairie State Energy Campus, American Municipal Power Hydroelectric Projects, AMP Fremont Energy Center, Menominee and Oconto Falls hydroelectric projects, the Marshall Power Plant and Hydroelectric Project, and through Power Purchase Agreements (PPAs) with various power suppliers, as shown on this pie chart of the City's projected 2022-2023 energy resources.



Prior to October 1, 2022, the City's remaining energy requirements (approximately 22%) were purchased on the Midcontinent Independent System Operator (MISO) hourly power supply market at a price that changed hour by hour. When market prices are low, these purchases help reduce the Power Supply Cost Adjustment (PSCA) included in electric bills; however, when market power prices increase, the PSCA—and local electric bills—also increase.

As shown in the table below, average monthly MISO market prices increased significantly since March 2022, and so did the City's energy market purchases. Market power prices increased along with Henry Hub Natural Gas Spot Price from \$4.38 per million Btu (MMBtu) in January 2022 to \$8.81 per MMBtu in August 2022. The financial impact for local consumers wa