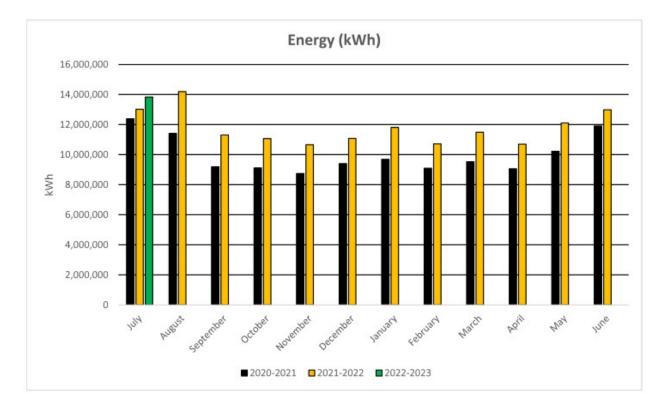

| 8,984,285   | 712,470.92   | 0.0793        |  |  |
| June 2022                           | 9,675,295   | 946,956.62   | 0.0979        |  |  |
| July 2022                           | 10,805,288  | 991,336.14   | 0.0917        |  |  |
| August 2022                         | 10,819,119  | 1,078,880.52 | 0.0997        |  |  |
| September 2022                      |             |              | #DIV/0!       |  |  |
| October 2022                        |             |              | #DIV/0!       |  |  |
| November 2022                       |             |              | #DIV/0!       |  |  |
| December 2022                       |             |              | #DIV/0!       |  |  |
| Total                               | 101,369,638 | 6,858,058.05 | 0.0677        |  |  |



The bar graph below shows that the City's electric load has grown significantly over the past two years. If this electric load continues to increase, the amount of market energy purchases will also increase unless new power supply resources are acquired.

It is difficult to find new power supply resources that can help reduce the City's exposure to volatile market power prices while also ratcheting down total power supply costs. However, three viable options were identified:

**Locust Ridge Wind Project:** In September 2022, the Michigan South Central Power Agency (MSCPA) board approved a three-year, fixed price PPA from the Locust Ridge Wind Project in Schuylkill County, Pennsylvania. MSCPA will receive 20 MW of wind power under the agreement at a fixed price of \$47.50 per megawatt-hou