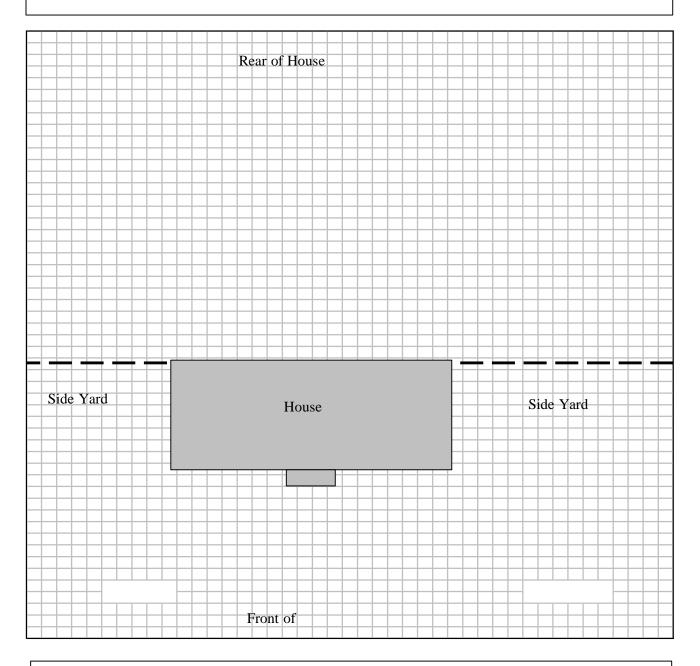

Disclaimer: Approval of this permit is for zoning compliance only. The property owner is solely responsible for making sure that the shed is installed in accordance with the zoning ordinance and located on their own property. If you do not know where the property lines are then a State of Michigan licensed surveyor should be contacted to locate them.

NO WORK SHALL BE STARTED NOR SHALL ANY PERMIT BE ISSUED UNTIL ALL REQUIRED FEES HAVE BEEN PAID IN FULL, AND THOSE DEPARTMENTS AFFECTED BY THE PROPOSED WORK HAVE APPROVED THE WORK BEING DONE.

IF YOU HAVE ANY QUESTION OR ARE A CORNER LOT, PLEASE CALL THE ZONING ADMINISTRATOR AT (269) 781-3985. FEE IS \$20.00.