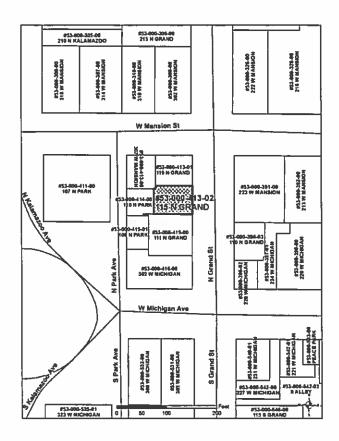

## A. Zoning Amendment Application #RZ20.02 to rezone 115 N. Grand from POSD-Professional Office Service District to R-3 Traditional Residential:

Clerk Nelson provided background regarding the request from Eric Young, owner of 115 N. Grand, to rezone the property from the current zoning of POSD Professional Office Service District to R-3 Traditional Residential. A rezoning of the property will allow Mr. Young to sell the property as a residential home.

Mayor Caron opened the public hearing to hear public comment regarding rezoning request #RZ20.02.

Hearing no comment, the hearing was closed.

**Moved** Traver, supported Underhill, to approve Zoning Amendment Application #RZ20.02 to rezone 115 N. Grand from POSD-Professional Office Service District to R-3 Traditional Residential. On a roll call vote — ayes: Underhill, Wolfersberger, Mayor Caron, McNeil, Metzger, and Traver; nays: None. **MOTION CARRIED.** 

#### CITY OF MARSHALL ORDINANCE #2020- 12

AN ORDINANCE TO AMEND THE ZONING MAP OF THE CITY OF MARSHALL SO AS TO CHANGE THE ZONING OF A PARCEL OF REAL PROPERTY AT 115 N GRAND STREET, PARCEL #53-000-413-02, FROM THE ZONING DISTRICT OF PROFESSIONAL OFFICE SERVICE DISTRICT (POSD) TO TRADITIONAL RESIDENTIAL (R-3).

#### TAX PARCEL #53-000-413-02 (115 N. GRAND ST.) LEGAL DESCRIPTION

MARSHALL CITY, LOWER VILL BLK 15 N 50' OF E 78.67' OF LOT 4 S 6' OF E 74.25' OF LOT 3.

Section 2. This Ordinance or a summary thereof shall be published in the *Marshall Chronicle*, a newspaper of general circulation in the City of Marshall qualified under state law to publish legal notices, within ten (10) days after its adoption. This Ordinance shall be recorded in the Ordinance Book and such recording shall be authenticated by the signature of the Mayor and the City Clerk.